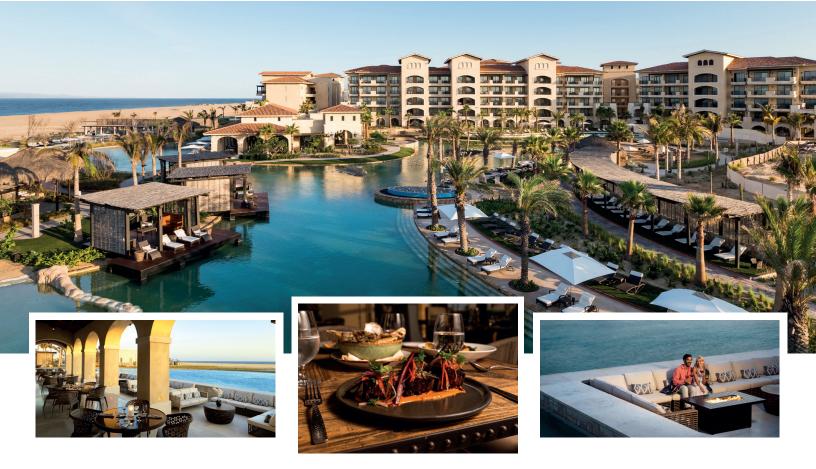

# **ENJOY**

- Breakfast, lunch, and dinner at our restaurants: Anica, Bacari, Lagoon, Tide, Sunset Bar, Aqua, and Deli Café 🔐
- ullet National and international drinks, in-house wine by the glass  $\overline{Y}$
- 15% discount on prime cuts and lobster 🖷
- 15% discount on premium spirits, craft beer, and premium bottled water (S. Pellegrino, Perrier, Evian)
- ullet 15% discount on the wine list by the bottle and premium wines by the glass ullet
- Food and beverages are included for children under the age of 5
- Free Wi-Fi 🤶

## **FUN FOR EVERYONE**

- Special events (Super Bowl, Valentine's Day, 4th of July, Thanksgiving, Christmas Dinner)
- Culinary experiences: +3 days, one free class / +5 days,
   two free classes / +6 days, three free classes (mixology class,
   cooking class, wine tasting, tequila tasting)
- Dinner at La Roca, located at Grand Solmar Land's End Resort & Spa (reservation required)
- 20% discount for dinners at Pícaro, Romeo & Julieta, The Wine Bar, and Fiore (reservation required)
- Kid's Club and entertainment area for children aged 6 to 10 years (additional costs for recreational activities are not included, Tie-Dye | Pottery Painting | Bracelets | Cooking Class | Kids Party)
- 30% discount on New Year's Eve Party (only applicable for +5 days)